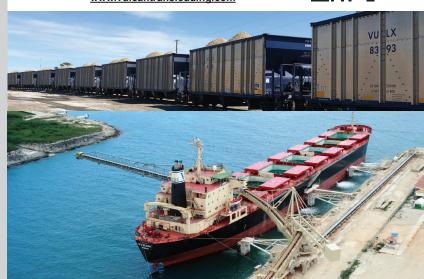

## **Vulcan** Materials Company Vulcan Transloading

- Barge connected to Ohio River
- O Ideal for loading/unloading bulk dry materials

Let Vulcan Transloading keep your business moving. Vulcan Materials offers industrial real estate properties connected to major transportation corridors and modes of delivery. These properties capitalize on the use of high volume movements of products using railroads, deep water ports, major waterways and interstate highways.

Vulcan's rail properties leverage major rail carriers including the Burlington Northern Santa Fe Railroad (BNSF), Norfolk Southern Railroad (NS), Union Pacific Railroad (UP), CSX Railroad, CN Railroad, and several short line railroads. Vulcan also offers access to the U.S. Gulf Coast and the Mississippi and Ohio waterways with locations having deep water ports and barge capabilities.